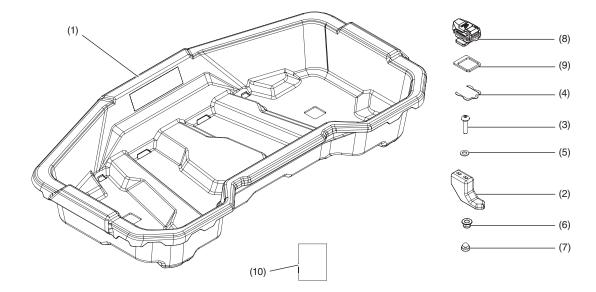

## **PARTS LIST**

| No.  | Description                          | Qty |
|------|--------------------------------------|-----|
| (1)  | Front Basket                         | 1   |
| (2)  | Hook                                 | 2   |
| (3)  | 3 x 20 mm Button Head Socket Screw   | 4   |
| (4)  | Snap ring                            | 2   |
| (5)  | 10 mm Washer                         | 4   |
| (6)  | 8 mm Flange nylon nut                | 4   |
| (7)  | Rubber Bumper                        | 2   |
| (8)  | Honda Pro-Connect <sup>™</sup> latch | 2   |
| (9)  | Rubber Spacer                        | 2   |
| (10) | Installation Instruction URL         | 1   |