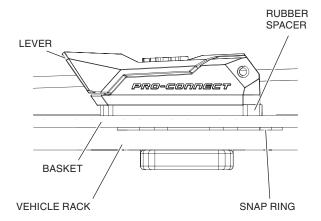

3. Lift the lever on each latch to unlock them. Place the utility basket onto the front rack of the ATV. Line up each latch with its corresponding hole in the rack then push each latch into its hole.

 Secure the utility basket to the mounting plate by pressing down each Honda Pro-Connect<sup>™</sup> lever.