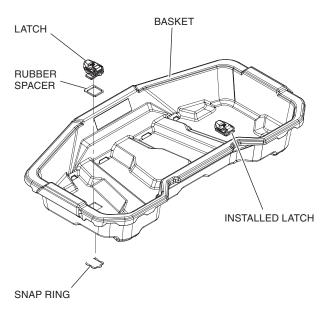

 Install two Honda Pro-Connect<sup>™</sup> latches in the utility basket using a rubber spacer between each latch and the utility basket. Secure the latches to the utility basket by installing a snap ring onto each latch from underneath the utility basket.