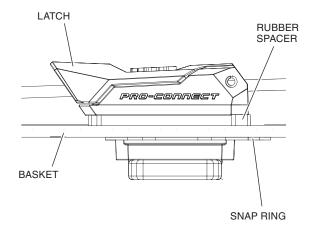

 Install two Honda Pro-Connect<sup>™</sup> latches in the utility basket using a rubber spacer between each latch and the utility basket. Secure the latches to the utility basket by installing a snap ring onto each latch from underneath the utility basket.