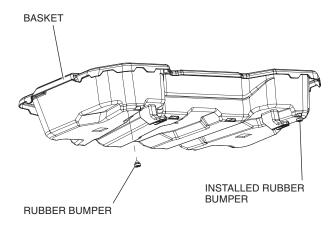

## **INSTALLATION**

1. Install two hooks from underneath the utility basket using 3 mm button head socket screws, washers and flange nylon nuts.

Note: (TRX420 ONLY)

Using a drill and 8 mm drill bit, drill a hole at the drilling marks then install two rubber bumpers from underneath, as shown.