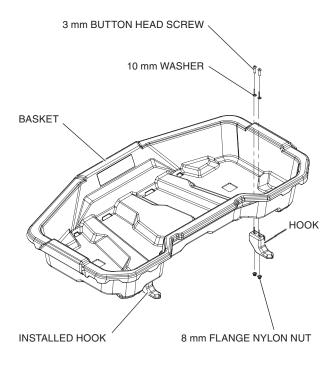

## **INSTALLATION**

1. Install two hooks from underneath the utility basket using 3 mm button head socket screws, washers and flange nylon nuts.

Note: (TRX420 ONLY)

Using a drill and 8 mm drill bit, drill a hole at the drilling marks then install two rubber bumpers from underneath, as shown.