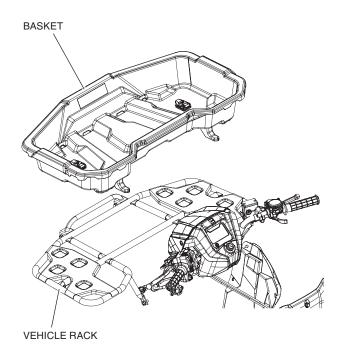

3. Lift the lever on each latch to unlock them. Place the utility basket onto the front rack of the ATV. Line up each latch with its corresponding hole in the rack then push each latch into its hole.

 Secure the utility basket to the mounting plate by pressing down each Honda Pro-Connect<sup>™</sup> lever.